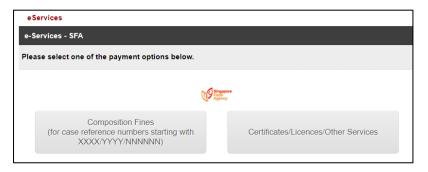

#### **AXS Station**

You can pay using ATM cards or DBS, CitiBank and Diners Club credit cards

1. Select 'SFA'

2. Select 'Certificates/Licences/Other Services'

3. Select Manual entry if you do not have the invoice