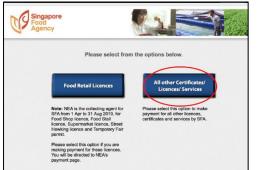

#### **AXS Station**

You can pay using ATM cards or DBS, CitiBank and Diners Club credit cards

1. Select 'SFA'

2. Select 'Certificates/Licences/Other Services'

3. Select Manual entry if you do not have the invoice

#### 2. Select 'SFA'

3. Select 'Certificates/Licences/Other Services'

4. Enter your NRIC or UEN (as per your record with SFA)

|                                                     | C Management                                                                         |
|-----------------------------------------------------|--------------------------------------------------------------------------------------|
| you wish to pay for multiple invoices/ applications | s/ cases, please enter your customer number as stated on your tax invoice/statement. |
| Customer Number :                                   |                                                                                      |
| you wish to pay for a single invoice/ application,  | please enter the following details.                                                  |
| Application/Invoice Number :                        |                                                                                      |
|                                                     |                                                                                      |
|                                                     |                                                                                      |
|                                                     | Back Continue                                                                        |