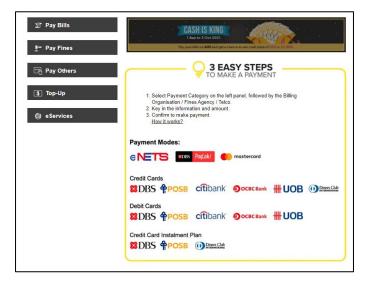

#### AXS e-Station/m-Station

You can pay using eNETS, DBS PayLah!, Credit/Debit Cards.

Please allow 2 working days before the payment record is updated into the system

1. Select 'eServices'