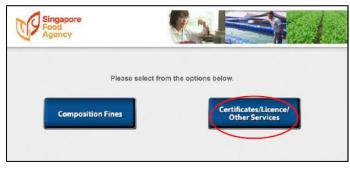

#### **AXS Station**

You can pay using ATM cards or DBS, CitiBank and Diners Club credit cards

1. Select 'SFA'

2. Select 'Certificates/Licences/Other Services'

3. Select Manual entry if you do not have the invoice