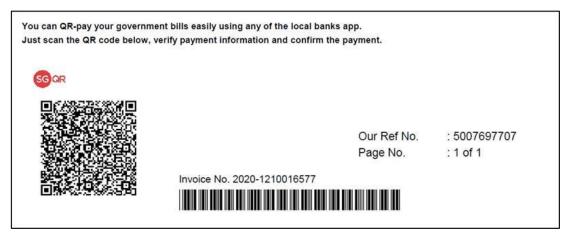

### Q7 How do I pay my permit fee and late payment charges via PayNow QR?

To make payment via PayNow QR, you need to sign up for PayNow with your banking institution.

- 1. Screenshot the generated QR code found at the bottom of your invoice (See sample below)
- 2. Log in to your preferred mobile banking application using your mobile phone
- 3. Upload the screenshot taken in Step 1, from your mobile phone
- 4. Approve the payment in your mobile phone