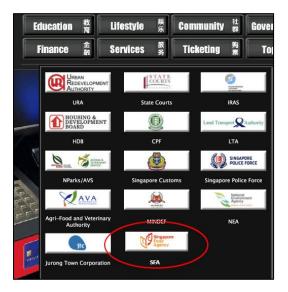

#### **AXS Station**

You can pay using ATM cards or DBS, CitiBank and Diners Club credit cards

1. Select 'SFA'

2. Select 'Certificates/Licences/Other Services'

3. Select Manual entry if you do not have the invoice