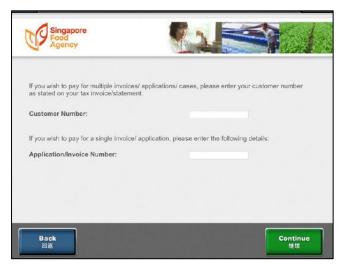

#### 2. Select 'SFA'

3. Select 'Certificates/Licences/Other Services'

4. Enter your NRIC or UEN (as per your record with SFA)

|                                                     | C Management                                                                         |
|-----------------------------------------------------|--------------------------------------------------------------------------------------|
| you wish to pay for multiple invoices/ applications | s/ cases, please enter your customer number as stated on your tax invoice/statement. |
| Customer Number :                                   |                                                                                      |
| you wish to pay for a single invoice/ application,  | please enter the following details.                                                  |
| Application/Invoice Number :                        |                                                                                      |
|                                                     |                                                                                      |
|                                                     |                                                                                      |
|                                                     | Back Continue                                                                        |