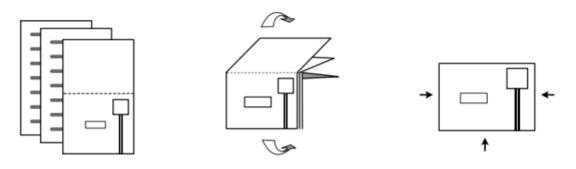

### Q2 How do I apply for GIRO arrangement using the hardcopy GIRO form?

- 1. Print the GIRO form on both sides of the paper
- 2. Fill up all fields in Part I of the form
- 3. Fold along the dotted lines and seal all sides with glue
- 4. Drop your sealed prepaid business reply form into your nearest post box.

How to use the Business Reply Envelope (BRE)