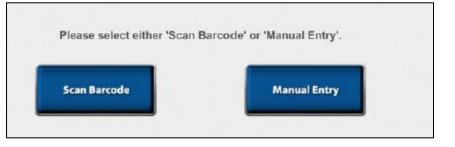

#### **AXS Station**

You can pay using ATM cards or DBS, CitiBank and Diners Club credit cards

1. Select 'SFA'

2. Select 'Certificates/Licences/Other Services'

3. Select Manual entry if you do not have the invoice