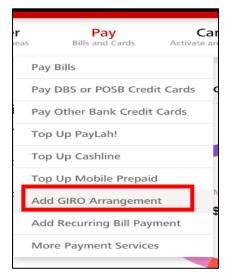

- 1. Log in to digibank Online with your User ID & PIN
- 2. Complete the Authentication process
- 3. Select 'Add GIRO arrangement'

- 4. Select 'Singapore Food Agency' from the Billing organisation
- 5. Enter either your UEN or NRIC as the billing reference (Please ensure that characters entered in the billing reference field are all in CAPS)
- 6. Set your Payment Limit (if any). Enter "0" for no payment limit

| 10                                                       |                      |   |
|----------------------------------------------------------|----------------------|---|
| Billing Organisation                                     | SINGAPORE FOODAGENCY | ~ |
| Bill Reference                                           | S1234567A            |   |
| Payment Limit<br>(Please enter "0" for no payment limit) | S\$ 0                |   |