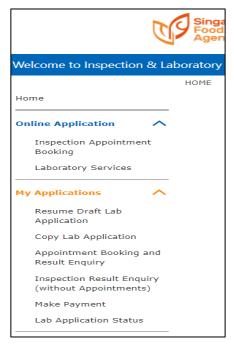

Q5 How do I make online payment for my inspection fees and lab applications?
1. Please go to <u>https://ifast.sfa.gov.sg/eserviceweb/</u> to login

| Welcome to Inspection & Laboratory e-Services |                                                                    |                                                                                   |  |  |  |
|-----------------------------------------------|--------------------------------------------------------------------|-----------------------------------------------------------------------------------|--|--|--|
| Login via                                     | Login via                                                          | Login via                                                                         |  |  |  |
| For Individual Users Log in with Singpass     | For Business Users<br>Log in with Singpass<br>Setting up of roles. | Account<br>Format: NSxxxxxxx (e.g. NSABCD1234)<br>Username<br>Password<br>Sign In |  |  |  |

#### 2. Select 'Make a Payment'